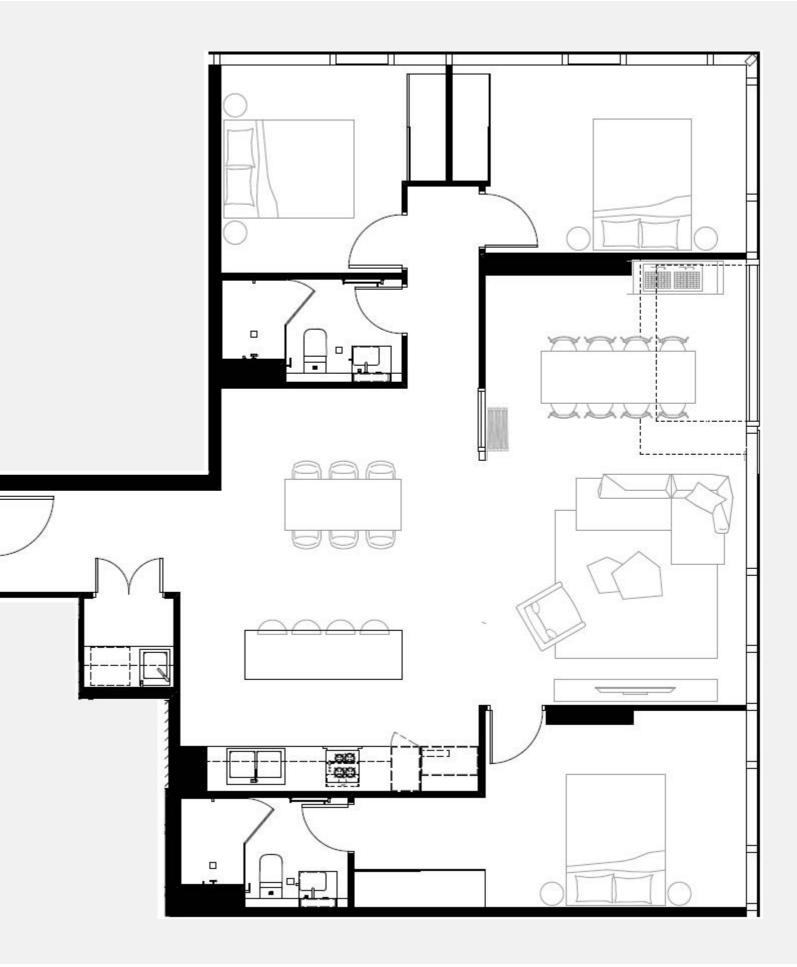

## TYPE Z

Total Area: **113.82 m<sup>2</sup>** 

## **APARTMENT NUMBER**

| 23.12 | 28.12 |
|-------|-------|
| 24.12 | 29.12 |
| 25.12 | 30.12 |
| 26.12 |       |
| 27.12 |       |