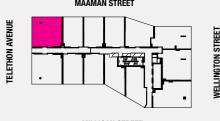

# **TWO BEDROOM**APARTMENT

### TYPE | B2

Total Area: 83.68 m²

# **APARTMENT NUMBER**

| 8.07  | 18.07 | 28.07 |
|-------|-------|-------|
| 9.07  | 19.07 | 29.07 |
| 10.07 | 20.07 | 30.07 |
| 11.07 | 21.07 |       |
| 12.07 | 22.07 |       |
| 13.07 | 23.07 |       |
| 14.07 | 24.07 |       |
| 15.07 | 25.07 |       |
| 16.07 | 26.07 |       |
| 17 07 | 27.07 |       |

# LOCATION







### DISCI AIMER

The plans and drawings contained in this document are indicative plans and used for illustration purposes only and should not be relied on by any party for the purchase of the lots at the development. The Contract of Sale for the development contains the plans and drawings to be relied on by the parties for the sale and purchase of the relevant lot. Openings and windows within the facade may vary in apartments dependant on location in building and various facade expressions.