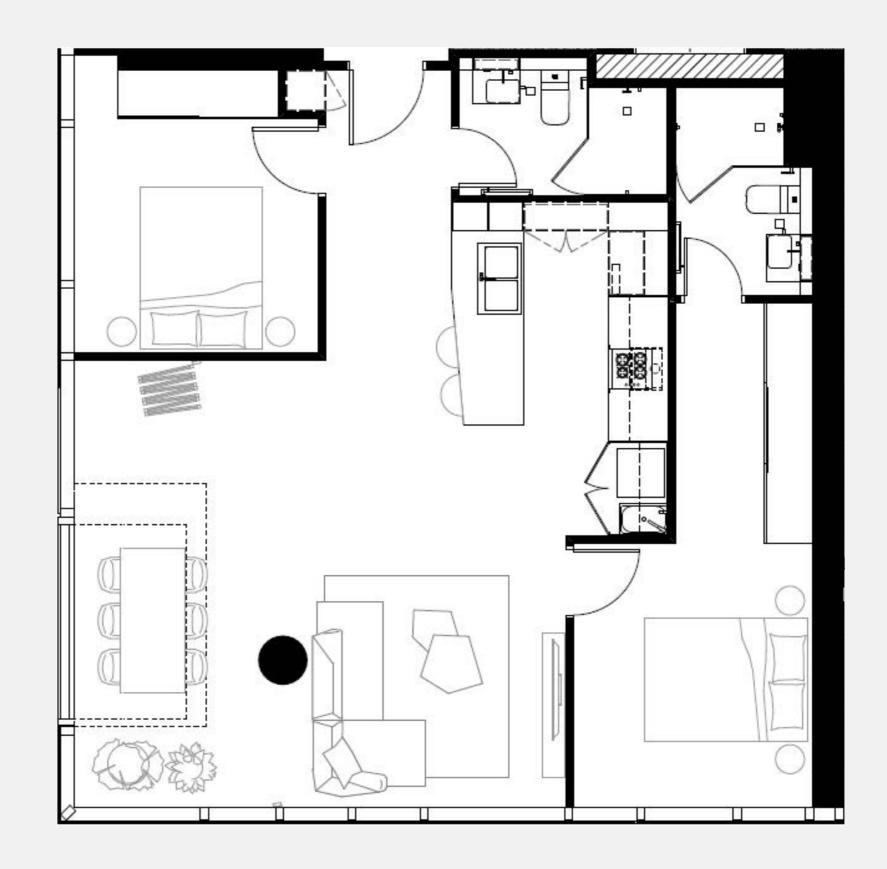

# **TWO BEDROOM**APARTMENT

# TYPE | B1

Total Area: 83.68 m²

# **APARTMENT NUMBER**

| 8.06  | 18.06 | 28.06 |
|-------|-------|-------|
| 9.06  | 19.06 | 29.06 |
| 10.06 | 20.06 | 30.06 |
| 11.06 | 21.06 |       |
| 12.06 | 22.06 |       |
| 13.06 | 23.06 |       |
| 14.06 | 24.06 |       |
| 15.06 | 25.06 |       |
| 16.06 | 26.06 |       |
| 17.06 | 27.06 |       |