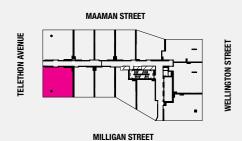

# **TWO BEDROOM**APARTMENT

# TYPE | B1

Total Area: 83.68 m²

# **APARTMENT NUMBER**

| 8.06  | 18.06 | 28.06 |
|-------|-------|-------|
| 9.06  | 19.06 | 29.06 |
| 10.06 | 20.06 | 30.06 |
| 11.06 | 21.06 |       |
| 12.06 | 22.06 |       |
| 13.06 | 23.06 |       |
| 14.06 | 24.06 |       |
| 15.06 | 25.06 |       |
| 16.06 | 26.06 |       |
| 17.06 | 27.06 |       |

# LOCATION





#### DISCI AIMER

The plans and drawings contained in this document are indicative plans and used for illustration purposes only and should not be relied on by any party for the purchase of the lots at the development. The Contract of Sale for the development contains the plans and drawings to be relied on by the parties for the sale and purchase of the relevant lot. Openings and windows within the facade may vary in apartments dependant on location in building and various facade expressions.