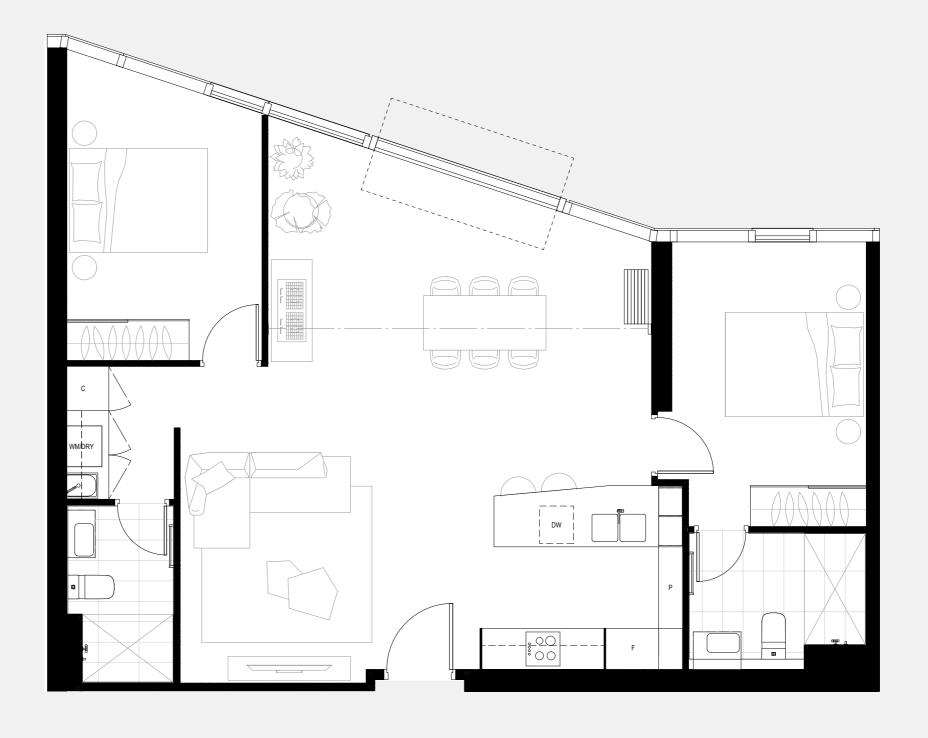

# **TWO BEDROOM**APARTMENT

# TYPE | S

Total Area: **86.09 m²** 

## **APARTMENT NUMBER**

23.11 28.11 24.11 29.11 25.11 30.11 26.11

27.11